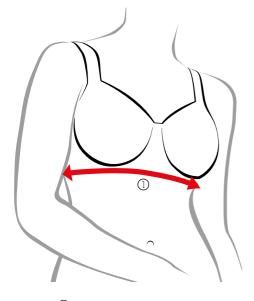

## HOW TO FIND THE RIGHT BRA SIZE

Underbust measurement

Determine the underbust measurement while she is standing up wearing a comfortable bra, measure around her torso where the bra band sits

Make sure the **measuring tape** is not twisted and/ or slips upwards or downwards.

Find your measurements in the chart on the front side to determine the bra size